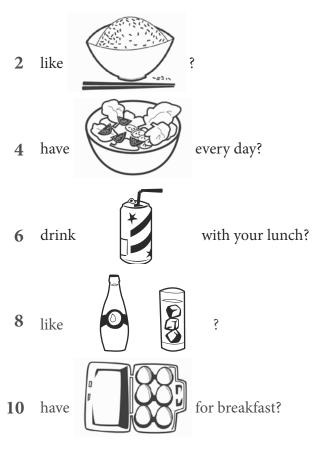

- - - - - - -

----

| live in a big apartment       | live near a supermarket     |  |
|-------------------------------|-----------------------------|--|
| drink coffee in the afternoon | drink water with your lunch |  |
| read sports magazines         | read computer magazines     |  |
| listen to the radio in bed    | listen to music in the car  |  |
| eat Mexican food              | eat fast food               |  |
| like opera                    | like cats                   |  |
| work in a hospital            | work with children          |  |
| study on the weekend          | study at night              |  |
| speak French                  | speak German                |  |
| have a blue car               | have two children           |  |
| watch TV in the morning       | watch sports on TV          |  |
| want a new computer           | want a vacation             |  |